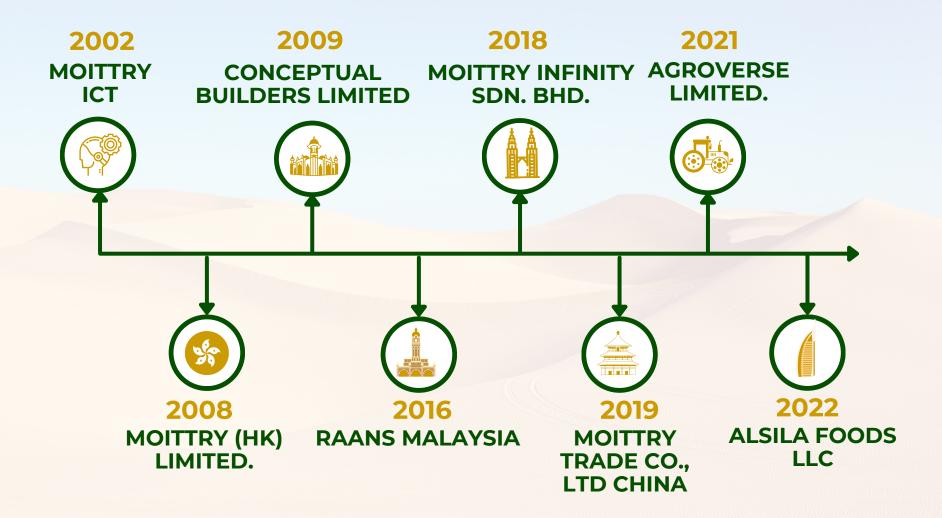

# WHO WE ARE

We, ALSILA FOODS LLC, a sister concern of MOITTRY GROUP; new F&B Marketing and Distribution company incorporated in Ajman, United Arab Emirates aiming to do Marketing, Trading and Distribution of Agro based Processed Food Products and Beverages in UAE market. MOITTRY started its Marketing and Distribution business by its sister concern MOITTRY INFINITY SDN. BHD., a fastest growing Manufacturing, Marketing and Distribution company in Malaysia. Moittry is successfully operating since established in 2018 and has gained huge popularity among the people of Sub-continent living in Malaysia. Being inspired from the success in Malaysia, MOITTRY has decided profoundly expanding the operation in the Middle East by sharing the platform with ALSILA FOODS LLC in UAE.

As of today, MOITTRY has developed five brands namely MOITTRY, RICHINA, FULL DOSE, LAMHA, and SAMBAL ATOK. Currently, we are Marketing and Distributing over 50 items of Food & Beverage under these brands all over Malaysia along with the products of our partner brands including SQUARE GROUP, NUTI FOOD INTERNATIONAL, ROMANIA FOODS, SAJEEB GROUP, MERIDIAN FOODS, PT MONDE MAHKOTA, and POPULAR JUICES.

UAE being the hub of Middle East, ALSILA has started its operation, followed by the Experience, Expiates and Knowledge from MOITTRY INFINITY to reach the target community living in UAE and over time rest of the counties in Middle East. We have set up Sales, Distributions and Warehousing facilities in Ajman & Al Saja'a Industrial Oasis to reach the market of Dubai, Sharjah, Ajman & Umm Al-Quwain. A year ahead, hopefully we will be starting our operation in Abu Dhabi and Ras Al Khaimah.