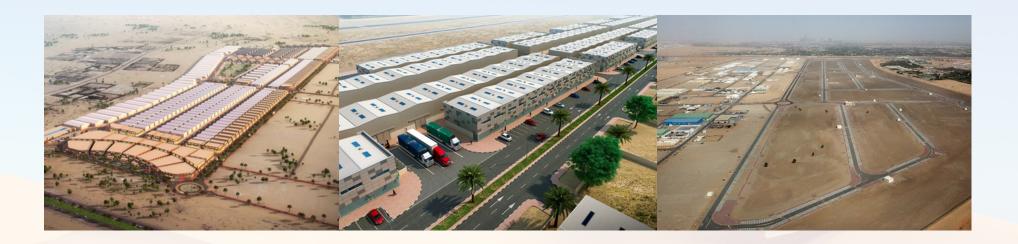

### **FACTORY & WAREHOUSE**

**WAREHOUSES: SHARJAH** 

Our primary warehouse is under construction in Al Saja'a Industrial Oasis, Sharjah.

#### MANUFACTURING FACILITY

We are building a manufacturing plant along with our primary warehouse in Al Saja'a Industrial Oasis located in Sharjah to meet our local consumer taste and export to the neighbouring Gulf market.

#### **WAREHOUSE FACILITY**

In order to facilitate the storage of our goods, we have a 3700 sqft warehouse in Ajman and a 27,000 sqft spacious warehouse is under construction in Sharjah State, UAE. This location is handpicked for the warehouse so that it is much convenient to cover AJMAN, DUBAI & SHARJAH cities.